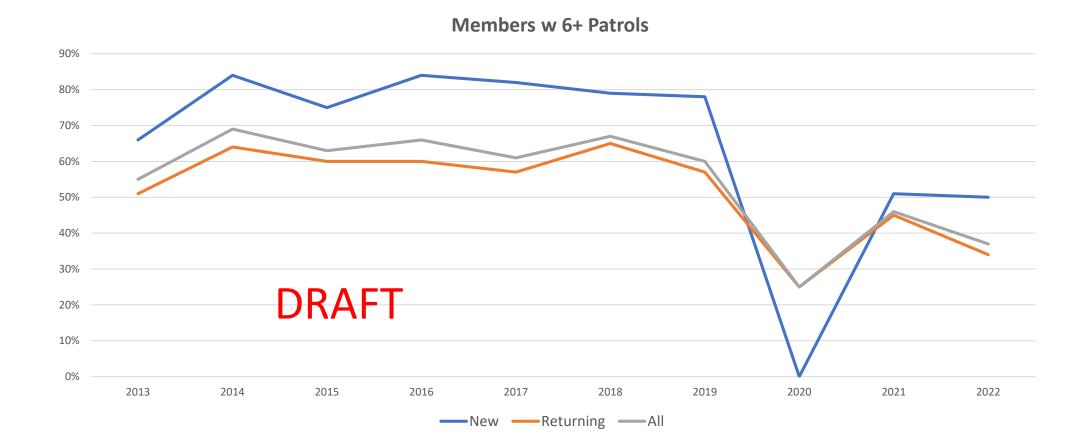

#### 1) Members w 6+ Patrols

Members w/ 1+ , Members w/ 6+ , %

# September Review- Member Patrols

9/15/2022