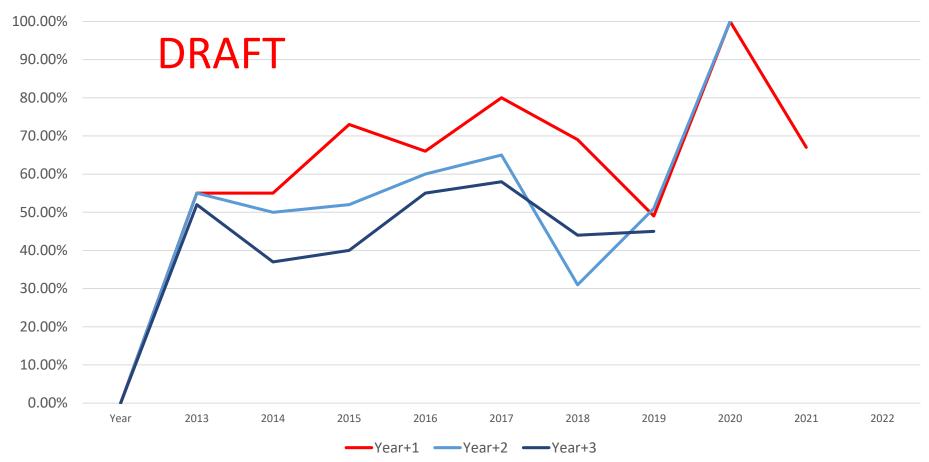

#### 3) Member Retention

Number & % for Yr. 1, Yr. 2, Yr. 3

| <u>Proposed Metrics</u>                                                                                |                                               |  |  |  |  |
|--------------------------------------------------------------------------------------------------------|-----------------------------------------------|--|--|--|--|
| 1) Member Patrols                                                                                      | (same as current metric #I)                   |  |  |  |  |
|                                                                                                        |                                               |  |  |  |  |
| 2) <b>Volunteer Hours</b>                                                                              | (same as current metric #2 with               |  |  |  |  |
|                                                                                                        | volunteer hours / active member               |  |  |  |  |
|                                                                                                        |                                               |  |  |  |  |
| 3) * Member Retention                                                                                  | (same as current metric #3                    |  |  |  |  |
|                                                                                                        |                                               |  |  |  |  |
| <sup>New</sup><br>4) <b>Membership</b>                                                                 |                                               |  |  |  |  |
| 4) Meninerzinh                                                                                         | Total Members and Recruits                    |  |  |  |  |
| 5) Activity                                                                                            | Total # patrols & Total # contacts            |  |  |  |  |
|                                                                                                        | Contacts per patrol.                          |  |  |  |  |
| 6) * <b>Financial</b>                                                                                  | 3 yr. history of spend, revenue and assets.   |  |  |  |  |
| u/ illialiciai                                                                                         | υ γι. πιδιοί γ οι δρεπο, ι ενεποε από αδδειδ. |  |  |  |  |
| * Metrics associated with current SP Initiatives. Others may be added from Strategic Plan initiatives. |                                               |  |  |  |  |
|                                                                                                        |                                               |  |  |  |  |

## September Review- Member Retention

**Member Retention** 

9/15/2022