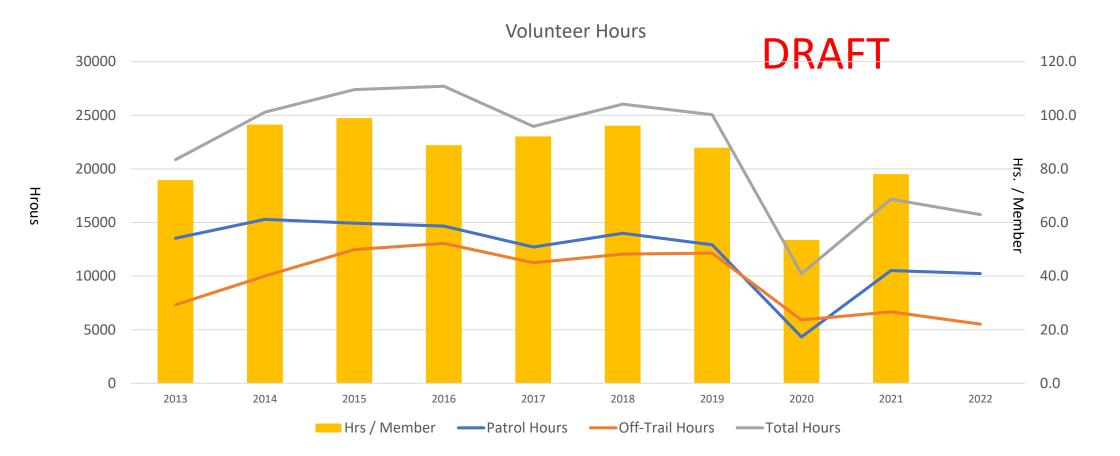

#### 2) Volunteer Hours

Patrol Hours , Off Trail Hours , Total Hours

# September Review- Volunteer Hours

9/15/2022