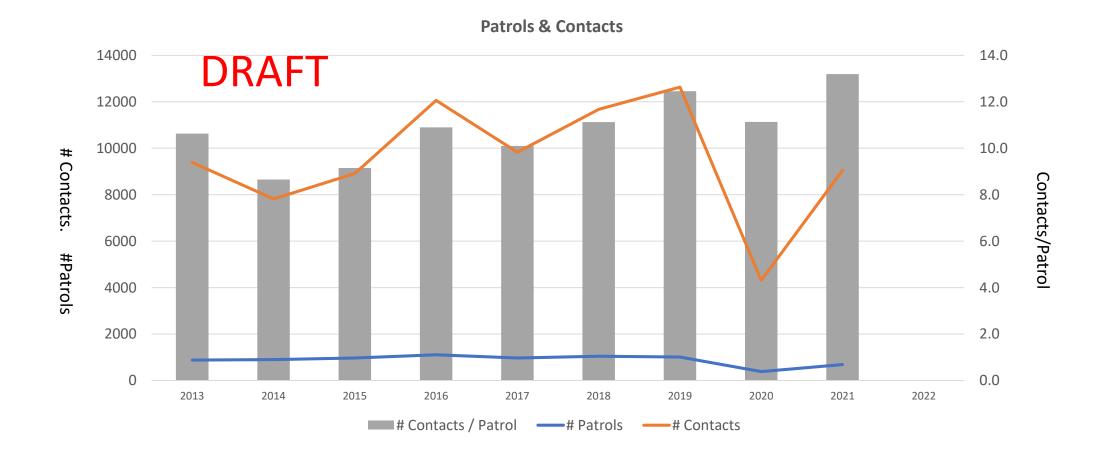

# September Review- Activity

#### 3) Member Retention

Number & % for Yr. 1, Yr. 2, Yr. 3

| <u>Proposed Metrics</u>                                                                                |                                               |  |  |  |  |
|--------------------------------------------------------------------------------------------------------|-----------------------------------------------|--|--|--|--|
| 1) Member Patrols                                                                                      | (same as current metric #I)                   |  |  |  |  |
|                                                                                                        |                                               |  |  |  |  |
| 2) <b>Volunteer Hours</b>                                                                              | (same as current metric #2 with               |  |  |  |  |
|                                                                                                        | volunteer hours / active member               |  |  |  |  |
|                                                                                                        |                                               |  |  |  |  |
| 3) * Member Retention                                                                                  | (same as current metric #3                    |  |  |  |  |
|                                                                                                        |                                               |  |  |  |  |
| <sup>New</sup><br>4) <b>Membership</b>                                                                 |                                               |  |  |  |  |
| 4) Meninerzinh                                                                                         | Total Members and Recruits                    |  |  |  |  |
| 5) Activity                                                                                            | Total # patrols & Total # contacts            |  |  |  |  |
|                                                                                                        | Contacts per patrol.                          |  |  |  |  |
| 6) * <b>Financial</b>                                                                                  | 3 yr. history of spend, revenue and assets.   |  |  |  |  |
| u/ illialiciai                                                                                         | υ γι. πιδιοί γ οι δρεπο, ι ενεποε από αδδειδ. |  |  |  |  |
| * Metrics associated with current SP Initiatives. Others may be added from Strategic Plan initiatives. |                                               |  |  |  |  |
|                                                                                                        |                                               |  |  |  |  |