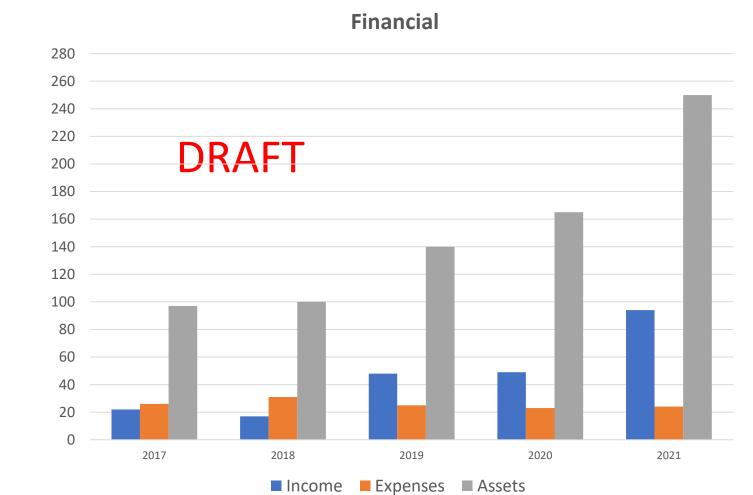

## **September Review-** Financial

\$ x 1000

#### 3) Member Retention

Number & % for Yr. 1, Yr. 2, Yr. 3

| <u>Proposed Metrics</u>                                                                                |                                               |  |  |  |  |
|--------------------------------------------------------------------------------------------------------|-----------------------------------------------|--|--|--|--|
| 1) Member Patrols                                                                                      | (same as current metric #I)                   |  |  |  |  |
|                                                                                                        |                                               |  |  |  |  |
| 2) <b>Volunteer Hours</b>                                                                              | (same as current metric #2 with               |  |  |  |  |
|                                                                                                        | volunteer hours / active member               |  |  |  |  |
|                                                                                                        |                                               |  |  |  |  |
| 3) * Member Retention                                                                                  | (same as current metric #3                    |  |  |  |  |
|                                                                                                        |                                               |  |  |  |  |
| <sup>New</sup><br>4) <b>Membership</b>                                                                 |                                               |  |  |  |  |
| 4) Meninerzinh                                                                                         | Total Members and Recruits                    |  |  |  |  |
| 5) Activity                                                                                            | Total # patrols & Total # contacts            |  |  |  |  |
|                                                                                                        | Contacts per patrol.                          |  |  |  |  |
| 6) * <b>Financial</b>                                                                                  | 3 yr. history of spend, revenue and assets.   |  |  |  |  |
| u/ illialiciai                                                                                         | υ γι. πιδιοί γ οι δρεπο, ι ενεποε από αδδειδ. |  |  |  |  |
| * Metrics associated with current SP Initiatives. Others may be added from Strategic Plan initiatives. |                                               |  |  |  |  |
|                                                                                                        |                                               |  |  |  |  |